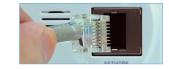

### CONNECTING THE CAMERA TO YOUR ROUTER

1 Connect the power adapter to the camera.

Connect the network cable to the camera and your network router.

user manual available on the web page.

3 The camera bootup will take about 1 minute then the camera status LED will change from red to green.